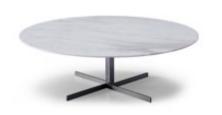

H5-G17001B

H5-G17001A

H5-G17002

The white natural Italian fish belly marble is gentle and elegant, and the shape is smooth and harmonious. It echoes the cuddly dining chair and brings you a relaxed dining experience with your family.

采于意大利的鱼肚白天然石材, 温润高雅,造型流畅圆滑和谐的与拥抱造型餐椅相呼 应给您与家人带来轻松的用餐体验。