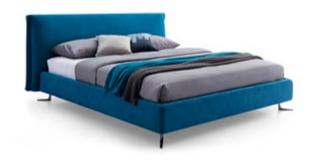

# BEDS

Modeling such as natural smoothly breathing. Extraordinarily in details. A narrow bedside, perfect high backrest support, saving space and comfortable &liberality. Simple lines and noble natural leather harmonious mix into them. you Would be heartbeat admiration for its elegant.

HB331#

HB312#

HB301#

HB330#

HB321#

HA326#

HA325#

HB325#

HA319#

HA323A#

HB327#

HB329#

H4-G2120