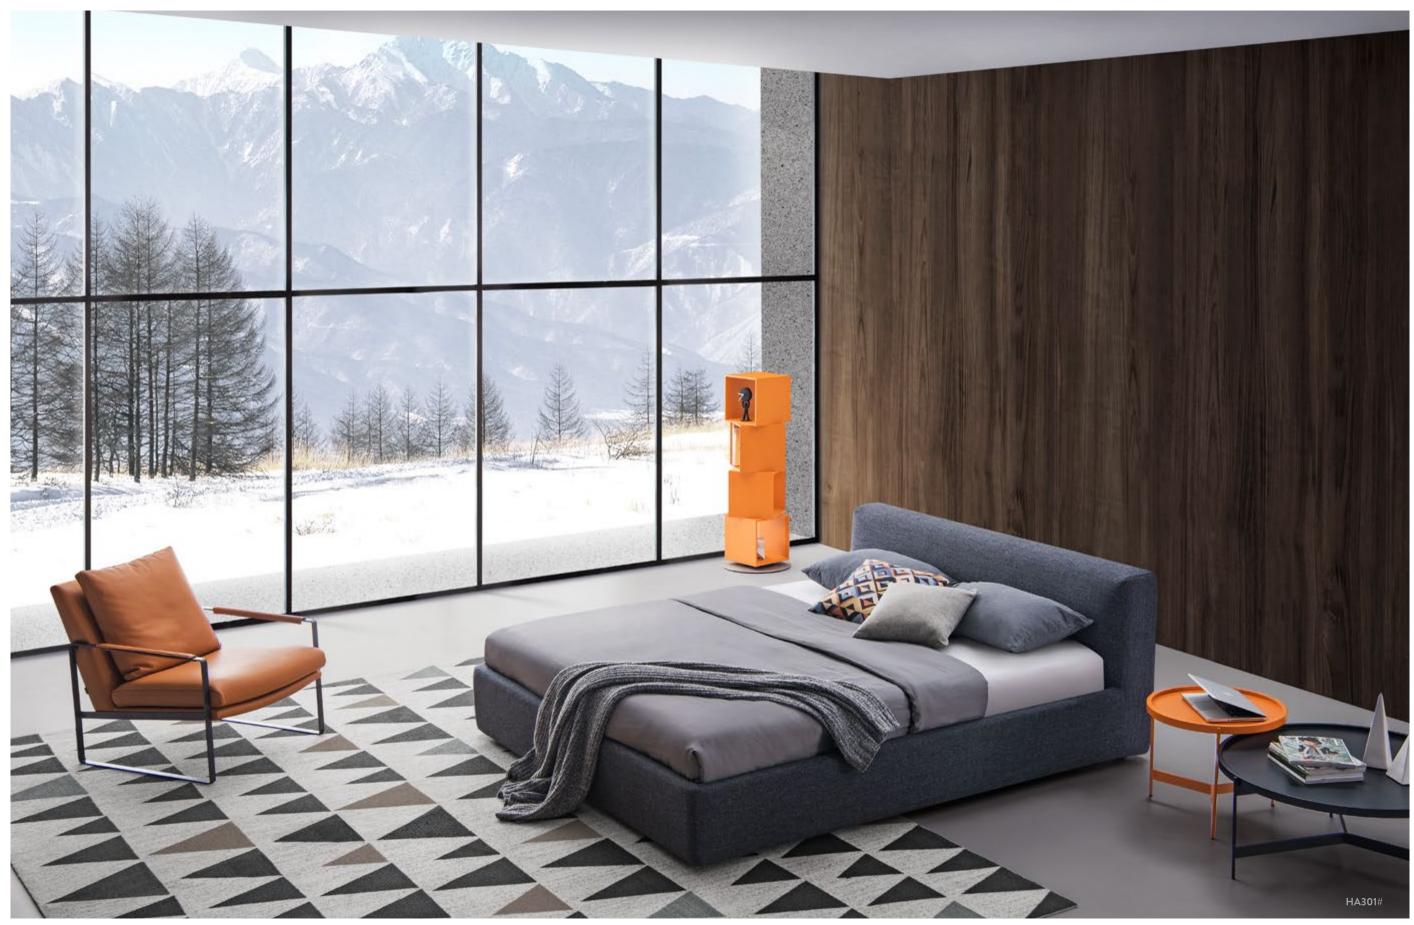

# BEDS

Modeling such as natural smoothly breathing. Extraordinarily in details. A narrow bedside, perfect high backrest support, saving space and comfortable &liberality. Simple lines and noble natural leather harmonious mix into them. you Would be heartbeat admiration for its elegant.

The simpler the shape, the more exquisite the craft, the more delicate the cut details, the perfect and comfortable shape proportion and the internal structure material proportion, let you sleep in peace every night.

越简约的造型,越考究工艺,细致入微的裁剪细节完美舒适的造型比例及
内在的结构材料配比,让您每一个夜晚都能安然入眠。