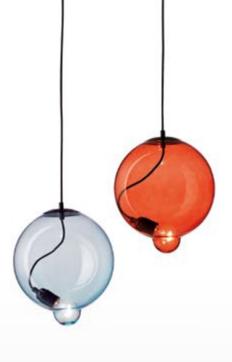

# TV UNIT

Return to nature, return to simple, returning to life.

Slow down your step, explore every rock. Percept the real existence of yourself.

The peaceful life, intention to treat each greeting, each handover, each section of the ensemble, the perception of life qualities.

H4-G2105

H4-V2109-D

H4-V2107

H4-V2009 m啡色

H4-G2110

When today's detail becomes memory, It would bring back pieces of yesterday. Time flies, just keep your inside peace and leave memories as elegant and beauty as it is.