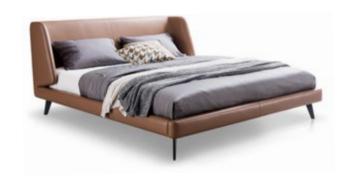

# BEDS

Modeling such as natural smoothly breathing. Extraordinarily in details. A narrow bedside, perfect high backrest support, saving space and comfortable &liberality. Simple lines and noble natural leather harmonious mix into them. you Would be heartbeat admiration for its elegant.

HB331#

HB312#

HB301#

HB330#

HB321#

HA326#

HA325#

HB325#

HA319#

HA323A#

HB327#

HB329#

H4-G2120