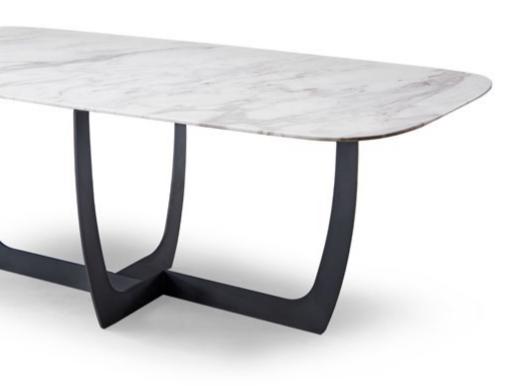

H5-G17001B

H5-G17001A

H5-G17002

The white natural Italian fish belly marble is gentle and elegant, and the shape is smooth and harmonious. It echoes the cuddly dining chair and brings you a relaxed dining experience with your family.

采于意大利的鱼肚白天然石材, 温润高雅,造型流畅圆滑和谐的与拥抱造型餐椅相呼 应给您与家人带来轻松的用餐体验。