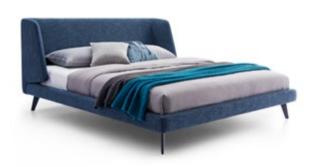

# BEDS

Modeling such as natural smoothly breathing. Extraordinarily in details. A narrow bedside, perfect high backrest support, saving space and comfortable &liberality. Simple lines and noble natural leather harmonious mix into them. you Would be heartbeat admiration for its elegant.

HB331#

HB312#

HB301#

HB330#

HB321#

HA326#

HA325#

HB325#

HA319#

HA323A#

HB327#

HB329#

H4-G2120