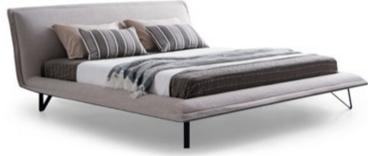

# BEDS

Modeling such as natural smoothly breathing. Extraordinarily in details. A narrow bedside, perfect high backrest support, saving space and comfortable &liberality. Simple lines and noble natural leather harmonious mix into them. you Would be heartbeat admiration for its elegant.

HB331#

HB312#

HB301#

HB330#

HB321#

HA326#

HA325#

HB325#