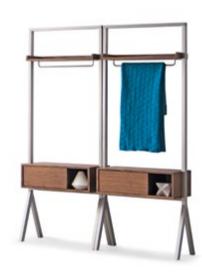

# DINING TABLE

In simple is delicate, free and easy, and do not break simple, the structure of the creative design a stirring on the craft that make more worthy of you to savor, from the details you can get the product quality and taste.