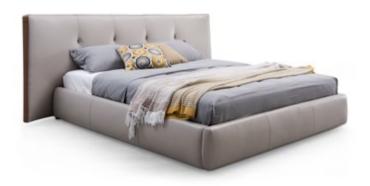

# BEDS

Modeling such as natural smoothly breathing. Extraordinarily in details. A narrow bedside, perfect high backrest support, saving space and comfortable &liberality. Simple lines and noble natural leather harmonious mix into them. you Would be heartbeat admiration for its elegant.

HB331#

HB312#

HB301#

HB330#

HB321#

HA326#

HA325#

HB325#