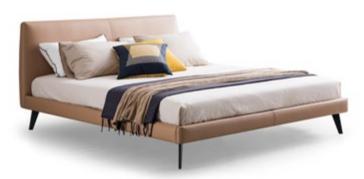

# BEDS

Modeling such as natural smoothly breathing. Extraordinarily in details. A narrow bedside, perfect high backrest support, saving space and comfortable &liberality. Simple lines and noble natural leather harmonious mix into them. you Would be heartbeat admiration for its elegant.

HA319#

HA323A#

HB327#

HB329#

H4-G2120