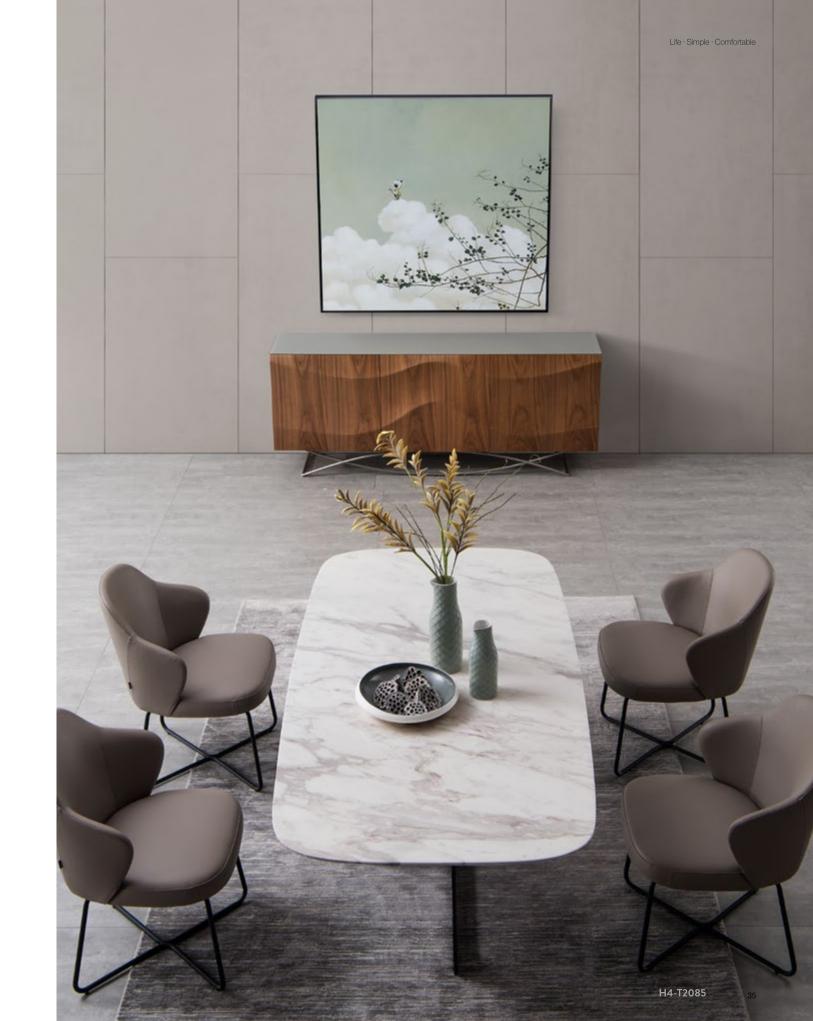

H5-G17001B

H5-G17001A

H5-G17002

The white natural Italian fish belly marble is gentle and elegant, and the shape is smooth and harmonious. It echoes the cuddly dining chair and brings you a relaxed dining experience with your family.

采于意大利的鱼肚白天然石材, 温润高雅,造型流畅圆滑和谐的与拥抱造型餐椅相呼 应给您与家人带来轻松的用餐体验。